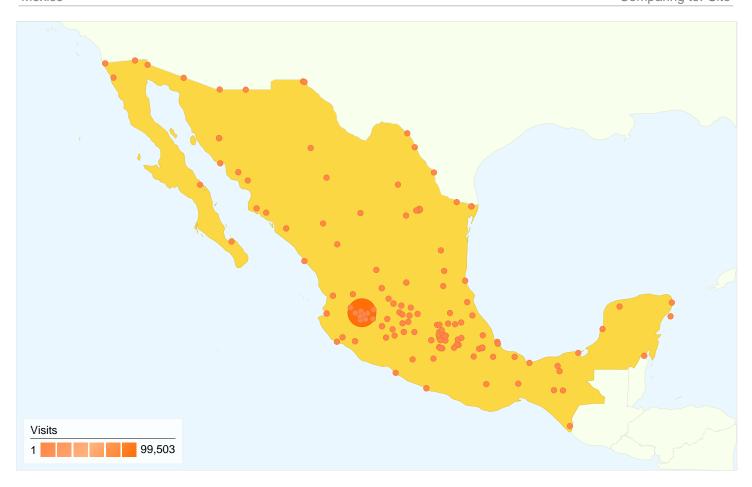

## This country/territory sent 134,173 visits via 138 cities

| Site Usage                                      |                                                  |                                                                |             |                                               |                        |                                                       |  |
|-------------------------------------------------|--------------------------------------------------|----------------------------------------------------------------|-------------|-----------------------------------------------|------------------------|-------------------------------------------------------|--|
| Visits<br>134,173<br>% of Site Total:<br>94.50% | Pages/Visit<br>1.87<br>Site Avg:<br>1.86 (0.43%) | Avg. Time on Site<br>00:02:08<br>Site Avg:<br>00:02:06 (1.59%) |             | % New Visits 72.73% Site Avg: 73.32% (-0.80%) | <b>60.12</b> Site Avg: | Bounce Rate<br>60.12%<br>Site Avg:<br>60.59% (-0.77%) |  |
| City                                            |                                                  | Visits                                                         | Pages/Visit | Avg. Time on<br>Site                          | % New Visits           | Bounce Rate                                           |  |
| Guadalajara                                     |                                                  | 99,503                                                         | 1.92        | 00:02:15                                      | 68.36%                 | 58.08%                                                |  |
| Mexico City                                     |                                                  | 10,520                                                         | 1.60        | 00:01:26                                      | 86.59%                 | 70.98%                                                |  |
| Monterrey                                       |                                                  | 1,968                                                          | 1.69        | 00:01:45                                      | 78.96%                 | 64.79%                                                |  |
| Colima                                          |                                                  | 1,239                                                          | 1.80        | 00:02:08                                      | 78.29%                 | 61.02%                                                |  |
| Puerto Vallarta                                 |                                                  | 1,190                                                          | 2.00        | 00:02:39                                      | 77.65%                 | 55.29%                                                |  |
| Zamora de Hidalgo                               |                                                  | 1,119                                                          | 2.21        | 00:03:06                                      | 75.07%                 | 51.65%                                                |  |
| Leon                                            |                                                  | 1,111                                                          | 1.76        | 00:01:55                                      | 86.86%                 | 63.64%                                                |  |
| Aguascalientes                                  |                                                  | 904                                                            | 1.90        | 00:02:07                                      | 85.95%                 | 58.85%                                                |  |
| Tepic                                           |                                                  | 875                                                            | 2.03        | 00:02:42                                      | 81.83%                 | 55.43%                                                |  |

| Morelia | 810 | 1.95 | 00:02:40 | 82.72% | 61.36%        |
|---------|-----|------|----------|--------|---------------|
|         |     |      |          |        | 1 - 10 of 138 |

4