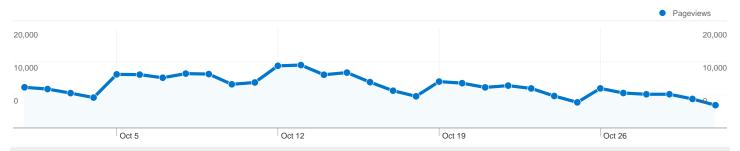

## Site Usage **141,979** √isits 60.59% Bounce Rate ~ 264,767 Pageviews 00:02:06 Avg. Time on Site 1.86 Pages/Visit 73.32% % New Visits

Comparing to: Site

## 116,479 people visited this site

116,479 Absolute Unique Visitors

264,767 Pageviews

1.86 Average Pageviews

00:02:06 Time on Site

60.59% Bounce Rate

73.32% New Visits