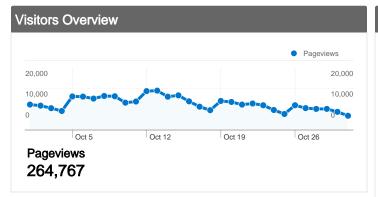

## Site Usage **141,979** √isits 60.59% Bounce Rate ~ 264,767 Pageviews 00:02:06 Avg. Time on Site 1.86 Pages/Visit 73.32% % New Visits

Comparing to: Site

## 116,479 people visited this site

116,479 Absolute Unique Visitors

264,767 Pageviews

1.86 Average Pageviews

00:02:06 Time on Site

60.59% Bounce Rate

73.32% New Visits