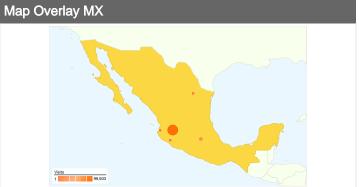

## This country/territory sent 134,173 visits via 138 cities

| Site Usage                                      |                                                  |                                                                |             |                                               |                        |                                                       |  |
|-------------------------------------------------|--------------------------------------------------|----------------------------------------------------------------|-------------|-----------------------------------------------|------------------------|-------------------------------------------------------|--|
| Visits<br>134,173<br>% of Site Total:<br>94.50% | Pages/Visit<br>1.87<br>Site Avg:<br>1.86 (0.43%) | Avg. Time on Site<br>00:02:08<br>Site Avg:<br>00:02:06 (1.59%) |             | % New Visits 72.73% Site Avg: 73.32% (-0.80%) | <b>60.12</b> Site Avg: | Bounce Rate<br>60.12%<br>Site Avg:<br>60.59% (-0.77%) |  |
| City                                            |                                                  | Visits                                                         | Pages/Visit | Avg. Time on<br>Site                          | % New Visits           | Bounce Rate                                           |  |
| Guadalajara                                     |                                                  | 99,503                                                         | 1.92        | 00:02:15                                      | 68.36%                 | 58.08%                                                |  |
| Mexico City                                     |                                                  | 10,520                                                         | 1.60        | 00:01:26                                      | 86.59%                 | 70.98%                                                |  |
| Monterrey                                       |                                                  | 1,968                                                          | 1.69        | 00:01:45                                      | 78.96%                 | 64.79%                                                |  |
| Colima                                          |                                                  | 1,239                                                          | 1.80        | 00:02:08                                      | 78.29%                 | 61.02%                                                |  |
| Puerto Vallarta                                 |                                                  | 1,190                                                          | 2.00        | 00:02:39                                      | 77.65%                 | 55.29%                                                |  |
| Zamora de Hidalgo                               |                                                  | 1,119                                                          | 2.21        | 00:03:06                                      | 75.07%                 | 51.65%                                                |  |
| Leon                                            |                                                  | 1,111                                                          | 1.76        | 00:01:55                                      | 86.86%                 | 63.64%                                                |  |
| Aguascalientes                                  |                                                  | 904                                                            | 1.90        | 00:02:07                                      | 85.95%                 | 58.85%                                                |  |
| Tepic                                           |                                                  | 875                                                            | 2.03        | 00:02:42                                      | 81.83%                 | 55.43%                                                |  |