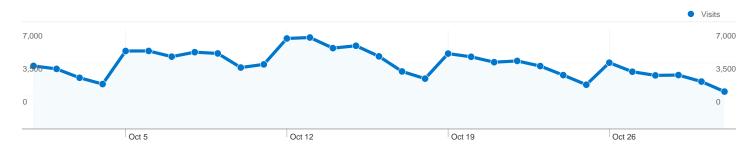

## Site Usage **141,979** √isits 60.59% Bounce Rate ~ 264,767 Pageviews 00:02:06 Avg. Time on Site 1.86 Pages/Visit 73.32% % New Visits

Comparing to: Site

## 116,479 people visited this site

116,479 Absolute Unique Visitors

264,767 Pageviews

1.86 Average Pageviews

00:02:06 Time on Site

60.59% Bounce Rate

73.32% New Visits